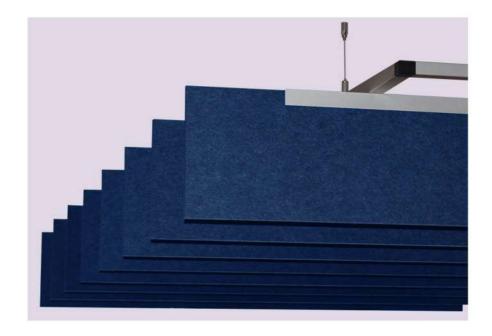

#### Description

FUZ Linear Baffles are single baffles with a top channel in anodized aluminum, black plastic, or a FUZ U-channel (direct mount application), offering adjustable hang points for each individual baffle.

#### Dimensions

Thickness: 9mm Height: 11.75" Lengths: 97.5" Custom sizes available

#### Metal or plastic U-channel suspended with cable