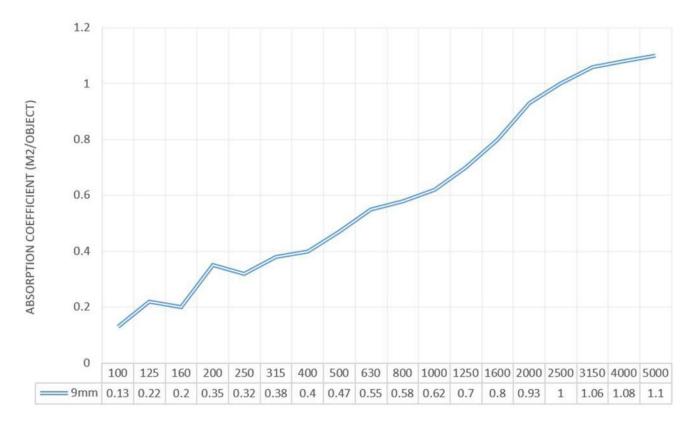

#### Acoustic Performance

NRC rating up to 0.60

### Acoustic Performance

FREQUENCY (HZ)

NRC 0.60SAA 0.58

Refer to the ASTM C423 chart for individual values of Absorption coefficients/ frequency.

NRC ratings are subject to various circumstances such as mounting conditions and analytical properties.