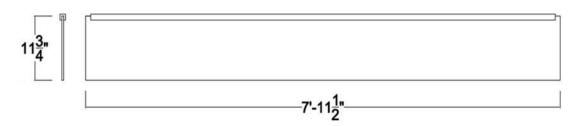

#### Standard dimensions of a FUZ Linear Baffle

\*Custom sizes available

#### Dimensions

Thickness: 9mm Height: 11.75" Lengths: 97.5" Custom sizes available