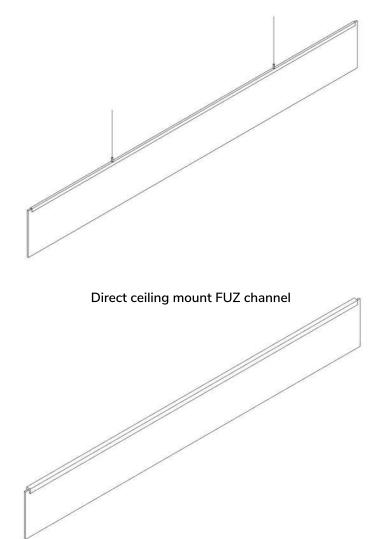

#### Metal or plastic U-channel suspended with cable

#### Top Channel

Metal or Plastic U-Channel FUZ U-Channel (direct mount application)

#### Installation

Suspension clips & cable or Direct ceilling mount