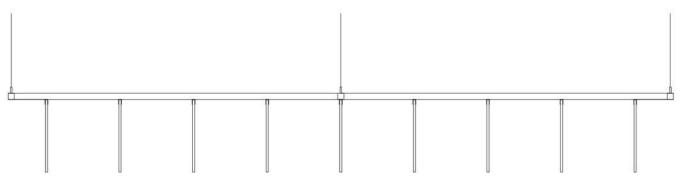

#### Metal or plastic U-channel suspended with cable

#### Installation

Suspension clips & cable or Direct ceilling mount