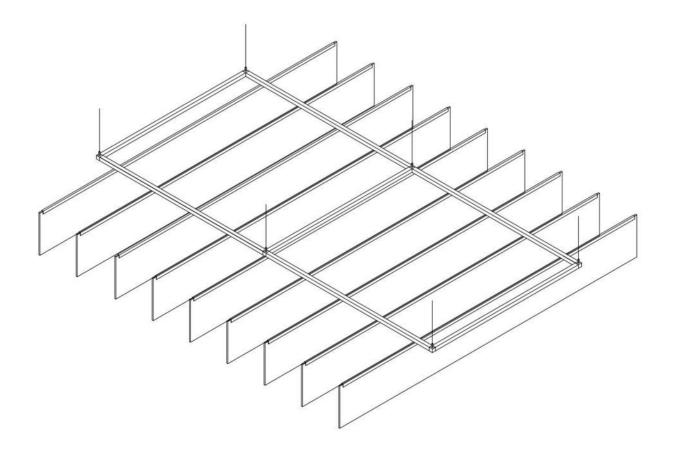

les with a top channel in anodized aluminum, black plastic, or a FUZ U-channel (direct mount application), offering adjustable hang points for each individual baffle.

#### Dimensions

Thickness: 9mm Height: 11.75" Lengths: 97.5" Custom sizes available

#### Top Channel

Metal or Plastic U-Channel FUZ U-Channel (direct mount application)

#### Content

100% polyester PET fibre material

#### Application

Ceiling

#### Acoustic Performance

NRC rating up to 0.60

#### Fire Rating

ASTM E-84 - Class A

#### Maintenance

Vacuum to remove general air-borne debris

#### Installation

Suspension clips & cable or Direct ceilling mount

#### Metal or plastic U-channel suspended with cable



#### Standard dimensions of a FUZ Linear Baffle

\*Custom sizes available





# Suspended U-channel Grid







## **Direct Ceiling Mounted Grid**







### **Colour Selection**









Colour 104

Colour 134

Colour 706



Colour 111



Colour 132



Colour 101



Colour 821

Colour 133



Colour 825



Colour 214



Colour 512



Colour 619



Colour 410







Colour 409



### Acoustic Performance



FREQUENCY (HZ)

NRC 0.60SAA 0.58

Refer to the ASTM C423 chart for individual values of Absorption coefficients/ frequency.

NRC ratings are subject to various circumstances such as mounting conditions and analytical properties.