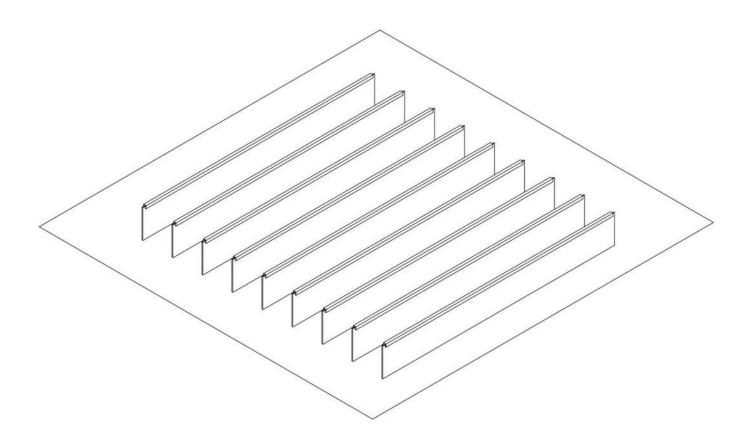

#### Description

FUZ Linear Baffles are single baffles with a top channel in anodized aluminum, black plastic, or a FUZ U-channel (direct mount application), offering adjustable hang points for each individual baffle.

#### Dimensions

Thickness: 9mm Height: 11.75" Lengths: 97.5" Custom sizes available

#### Standard dimensions of a FUZ Linear Baffle

\*Custom sizes available

# Suspended U-channel Grid