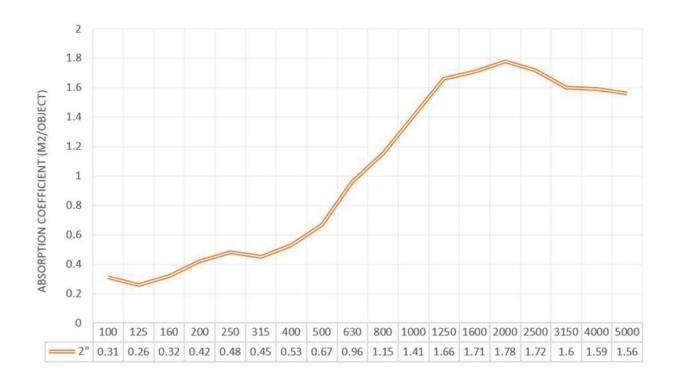

## **Acoustic Performance**

FREQUENCY (HZ)

NRC 1.03SAA 1.01

Refer to the ASTM C423 chart for individual values of Absorption coefficients/ frequency.

NRC ratings are subject to various circumstances such as mounting conditions and analytical properties.