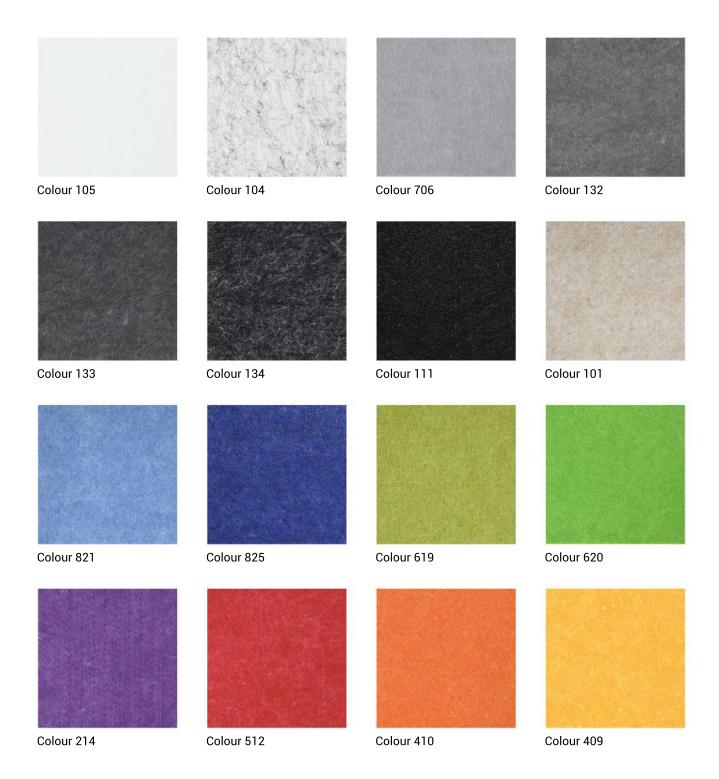

duct Specifications**

## Description

FUZ box baffles are single baffles offering adjustable hang points. FUZ box baffles can have joined pieces to make longer, seamless runs.

#### **Dimensions**

Thickness: 2" Height: 11.75" Lengths: 97.5" Custom sizes available

#### Content

100% polyester PET fibre material

### **Application**

Ceiling

#### **Acoustic Performance**

NRC rating up to 1.03

## Fire Rating

ASTM E-84 - Class A

#### Maintenance

Vacuum to remove general air-borne debris

### Installation

Suspension clips & cable

## Metal or plastic U-channel suspended with cable



### Standard dimensions of a FUZ Box Baffle

\*Custom sizes available





# **Continuous Box Ceiling Baffle**





# Suspended U-channel Box Grid



# **Direct Ceiling Mount**



# **Colour Selection**



## **Acoustic Performance**



FREQUENCY (HZ)

NRC 1.03SAA 1.01

Refer to the ASTM C423 chart for individual values of Absorption coefficients/ frequency.

NRC ratings are subject to various circumstances such as mounting conditions and analytical properties.