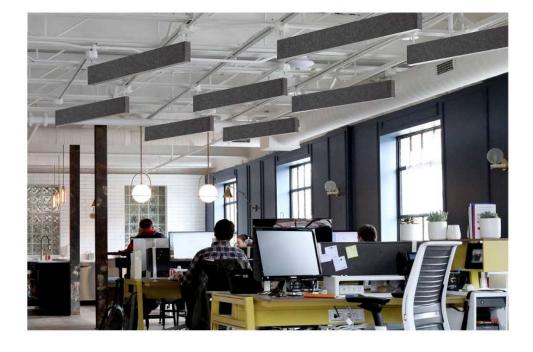

**Box Ceiling Baffle** 

## Description

FUZ box baffles are single baffles offering adjustable hang points. FUZ box baffles can have joined pieces to make longer, seamless runs.

### **Application**

Ceiling