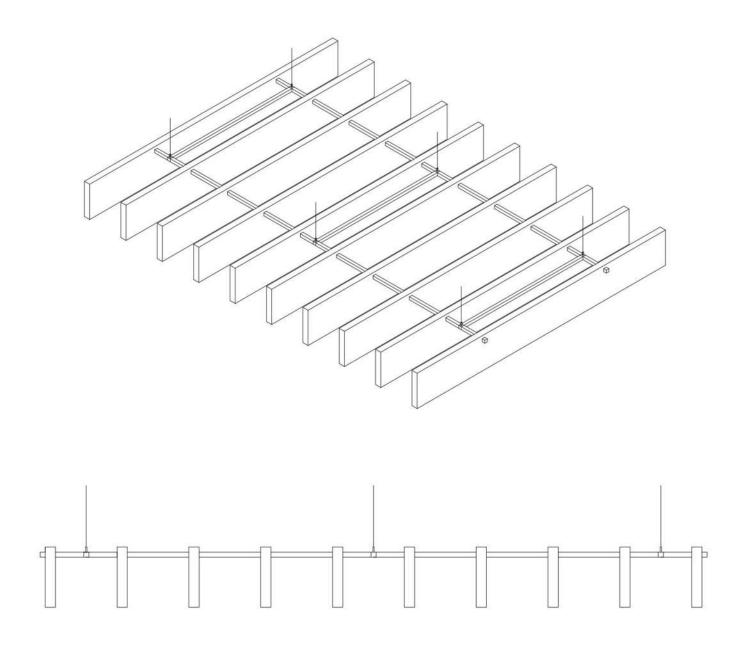

## Description

FUZ box baffles are single baffles offering adjustable hang points. FUZ box baffles can have joined pieces to make longer, seamless runs.

### Installation

Suspension clips & cable

## Metal or plastic U-channel suspended with cable

### Standard dimensions of a FUZ Box Baffle

\*Custom sizes available