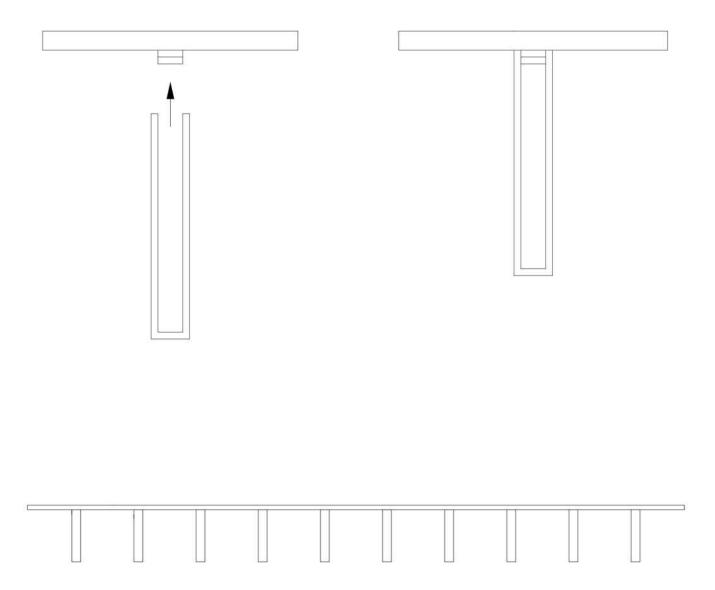

### Installation

Suspension clips & cable

## Metal or plastic U-channel suspended with cable

# Suspended U-channel Box Grid

# **Direct Ceiling Mount**