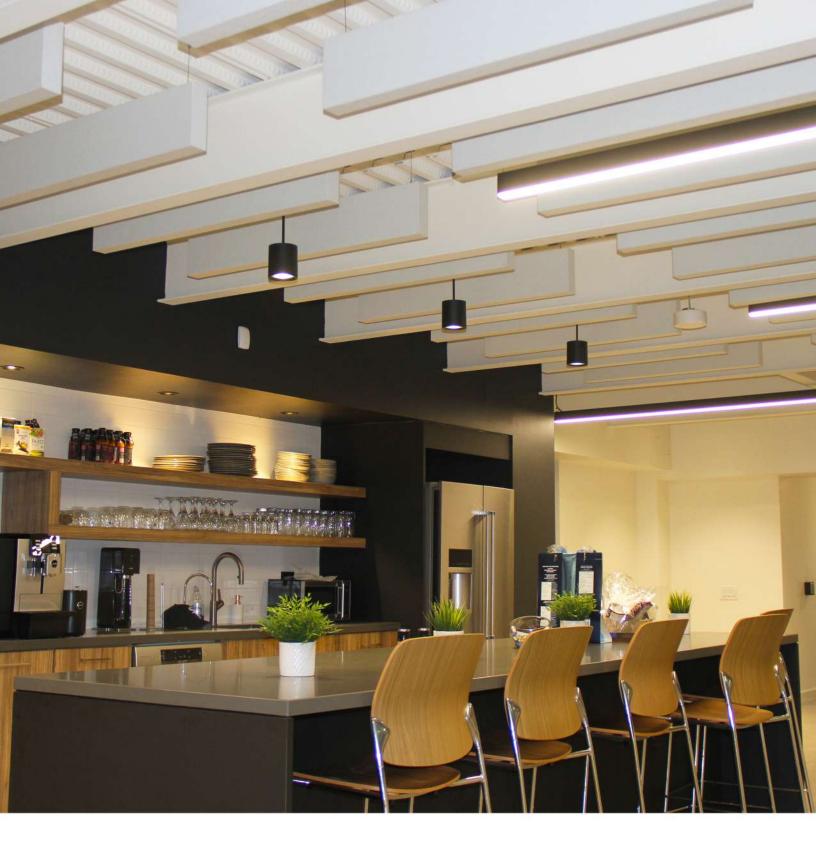

**Box Ceiling Baffle** 

## Description

FUZ box baffles are single baffles offering adjustable hang points. FUZ box baffles can have joined pieces to make longer, seamless runs.

#### **Dimensions**

Thickness: 2" Height: 11.75" Lengths: 97.5" Custom sizes available