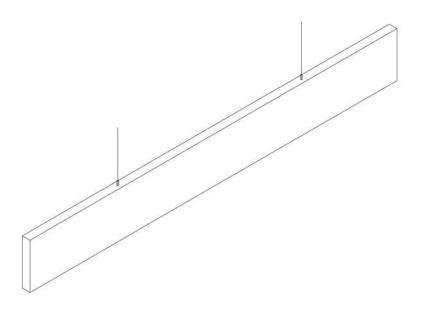

### Standard dimensions of a FUZ Box Baffle

\*Custom sizes available

#### **Dimensions**

Thickness: 2" Height: 11.75" Lengths: 97.5" Custom sizes available