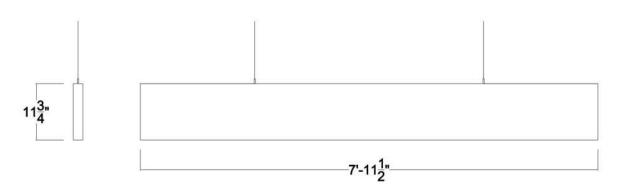

# **Continuous Box Ceiling Baffle**

## Description

FUZ box baffles are single baffles offering adjustable hang points. FUZ box baffles can have joined pieces to make longer, seamless runs.